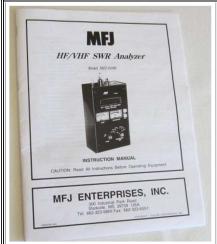

| Lot # | Description                                                                                          | Estimate | Picture                                                             |
|-------|------------------------------------------------------------------------------------------------------|----------|---------------------------------------------------------------------|
| 11*   | HF/50 MHz Transceiver  Icom IC-7200  Boxed with microphone, instructions and circuit diagrams        | \$999.00 | HF/50MHz TRANSCEIVER  4 extra photos                                |
| 12    | HF-VHF SWR Analyser                                                                                  | \$180.00 |                                                                     |
|       | MFJ-259B With Carry Case and Instruction Manual.                                                     |          | MFJ HF/VHF SWR ANALYZER MODEL MFJ-2698 SWR MPEDANOS  3 extra photos |
| 13    | HF-VHF-UHF Frequency Counter                                                                         | \$99.00  | DOWNED OVERLOW PRODUCT CON SIN SPECIAL                              |
|       | Meteor 1500  Purchased from manufacturer with fitted TXCO. Includes instructions and service manuals |          | 2 extra photos                                                      |
| 14    | HF-VHF Dipmeter                                                                                      | \$40.00  |                                                                     |
|       | Kenwood DM-81 Includes all coils and instructions                                                    |          | DIP METER DIM-B1                                                    |