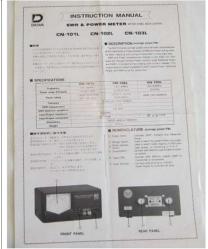

| Lot # | Description                                                                                                                                                                             | Estimate           | Picture                                              |
|-------|-----------------------------------------------------------------------------------------------------------------------------------------------------------------------------------------|--------------------|------------------------------------------------------|
| 6     | Collection of Connectors and Couplers  Stored in a plastic compartment box                                                                                                              | \$60.00            |                                                      |
| 7     | Cross Needle SWR and Power Meter Daiwa CN-103L (3 Photos)  140 – 525 MHz. 200 W maximum. Instructions included.                                                                         | \$50.00            | 2 extra photos                                       |
| 8     | DC Cable with Filter Icom OPC-639  Designed for use with Icom IC706  Bonus 1: Separate Icom old style, to Icom new, converter cable  Bonus 2: Croc clips to Icom new style power cable. | \$30.00            | PCOM  OPC-639  OCABLE WITH EMC PRITER  1 extra photo |
| 9     | Duplexer Comet CF-706  Designed for use with Icom IC706.  A page of instructions included.  HF & VHF X-needle SWR & Power Meter  Daiwa NS-660P  Up to 1.5 KW, includes PEP function.    | \$40.00<br>\$50.00 | 2 extra photos                                       |
|       | With instructions minor damage – 1 needle stuck                                                                                                                                         |                    | 3 extra photos                                       |