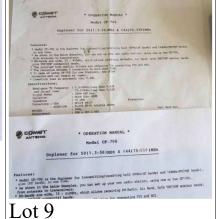

| Lot # | Description                                                                                                                                                                             | Estimate           | Picture                                              |
|-------|-----------------------------------------------------------------------------------------------------------------------------------------------------------------------------------------|--------------------|------------------------------------------------------|
| 6     | Collection of Connectors and Couplers  Stored in a plastic compartment box                                                                                                              | \$60.00            |                                                      |
| 7     | Cross Needle SWR and Power Meter Daiwa CN-103L (3 Photos)  140 – 525 MHz. 200 W maximum. Instructions included.                                                                         | \$50.00            | 2 extra photos                                       |
| 8     | DC Cable with Filter Icom OPC-639  Designed for use with Icom IC706  Bonus 1: Separate Icom old style, to Icom new, converter cable  Bonus 2: Croc clips to Icom new style power cable. | \$30.00            | PCOM  OPC-639  OCABLE WITH EMC PRITER  1 extra photo |
| 9     | Duplexer Comet CF-706  Designed for use with Icom IC706.  A page of instructions included.  HF & VHF X-needle SWR & Power Meter  Daiwa NS-660P  Up to 1.5 KW, includes PEP function.    | \$40.00<br>\$50.00 | 2 extra photos                                       |
|       | With instructions minor damage – 1 needle stuck                                                                                                                                         |                    | 3 extra photos                                       |