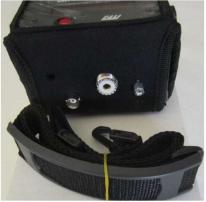

| Lot # | Description                                                                                          | Estimate | Picture                                                             |
|-------|------------------------------------------------------------------------------------------------------|----------|---------------------------------------------------------------------|
| 11*   | HF/50 MHz Transceiver  Icom IC-7200  Boxed with microphone, instructions and circuit diagrams        | \$999.00 | HF/50MHz TRANSCEIVER  4 extra photos                                |
| 12    | HF-VHF SWR Analyser                                                                                  | \$180.00 |                                                                     |
|       | MFJ-259B With Carry Case and Instruction Manual.                                                     |          | MFJ HF/VHF SWR ANALYZER MODEL MFJ-2698 SWR MPEDANOS  3 extra photos |
| 13    | HF-VHF-UHF Frequency Counter                                                                         | \$99.00  | DOWNED OVERLOW PRODUCT CON SIN SPECIAL                              |
|       | Meteor 1500  Purchased from manufacturer with fitted TXCO. Includes instructions and service manuals |          | 2 extra photos                                                      |
| 14    | HF-VHF Dipmeter                                                                                      | \$40.00  |                                                                     |
|       | Kenwood DM-81 Includes all coils and instructions                                                    |          | DIP METER DIM-B1                                                    |