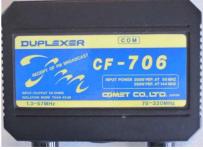

| Lot # | Description                                                                                                                                                                             | Estimate           | Picture                                              |
|-------|-----------------------------------------------------------------------------------------------------------------------------------------------------------------------------------------|--------------------|------------------------------------------------------|
| 6     | Collection of Connectors and Couplers  Stored in a plastic compartment box                                                                                                              | \$60.00            |                                                      |
| 7     | Cross Needle SWR and Power Meter Daiwa CN-103L (3 Photos)  140 – 525 MHz. 200 W maximum. Instructions included.                                                                         | \$50.00            | 2 extra photos                                       |
| 8     | DC Cable with Filter Icom OPC-639  Designed for use with Icom IC706  Bonus 1: Separate Icom old style, to Icom new, converter cable  Bonus 2: Croc clips to Icom new style power cable. | \$30.00            | PCOM  OPC-639  OCABLE WITH EMC PRITER  1 extra photo |
| 9     | Duplexer Comet CF-706  Designed for use with Icom IC706.  A page of instructions included.  HF & VHF X-needle SWR & Power Meter  Daiwa NS-660P  Up to 1.5 KW, includes PEP function.    | \$40.00<br>\$50.00 | 2 extra photos                                       |
|       | With instructions minor damage – 1 needle stuck                                                                                                                                         |                    | 3 extra photos                                       |