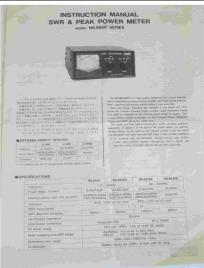

| Lot # | Description                                                                                                                                                                             | Estimate           | Picture                                              |
|-------|-----------------------------------------------------------------------------------------------------------------------------------------------------------------------------------------|--------------------|------------------------------------------------------|
| 6     | Collection of Connectors and Couplers  Stored in a plastic compartment box                                                                                                              | \$60.00            |                                                      |
| 7     | Cross Needle SWR and Power Meter Daiwa CN-103L (3 Photos)  140 – 525 MHz. 200 W maximum. Instructions included.                                                                         | \$50.00            | 2 extra photos                                       |
| 8     | DC Cable with Filter Icom OPC-639  Designed for use with Icom IC706  Bonus 1: Separate Icom old style, to Icom new, converter cable  Bonus 2: Croc clips to Icom new style power cable. | \$30.00            | PCOM  OPC-639  OCABLE WITH EMC PRITER  1 extra photo |
| 9     | Duplexer Comet CF-706  Designed for use with Icom IC706.  A page of instructions included.  HF & VHF X-needle SWR & Power Meter  Daiwa NS-660P  Up to 1.5 KW, includes PEP function.    | \$40.00<br>\$50.00 | 2 extra photos                                       |
|       | With instructions minor damage – 1 needle stuck                                                                                                                                         |                    | 3 extra photos                                       |