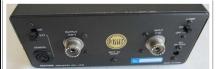

| Lot # | Description                                                                                                                                                                             | Estimate           | Picture                                              |
|-------|-----------------------------------------------------------------------------------------------------------------------------------------------------------------------------------------|--------------------|------------------------------------------------------|
| 6     | Collection of Connectors and Couplers  Stored in a plastic compartment box                                                                                                              | \$60.00            |                                                      |
| 7     | Cross Needle SWR and Power Meter Daiwa CN-103L (3 Photos)  140 – 525 MHz. 200 W maximum. Instructions included.                                                                         | \$50.00            | 2 extra photos                                       |
| 8     | DC Cable with Filter Icom OPC-639  Designed for use with Icom IC706  Bonus 1: Separate Icom old style, to Icom new, converter cable  Bonus 2: Croc clips to Icom new style power cable. | \$30.00            | PCOM  OPC-639  OCABLE WITH EMC PRITER  1 extra photo |
| 9     | Duplexer Comet CF-706  Designed for use with Icom IC706.  A page of instructions included.  HF & VHF X-needle SWR & Power Meter  Daiwa NS-660P  Up to 1.5 KW, includes PEP function.    | \$40.00<br>\$50.00 | 2 extra photos                                       |
|       | With instructions minor damage – 1 needle stuck                                                                                                                                         |                    | 3 extra photos                                       |