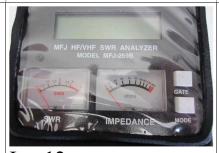

| Lot # | Description                                                                                          | Estimate | Picture                                                             |
|-------|------------------------------------------------------------------------------------------------------|----------|---------------------------------------------------------------------|
| 11*   | HF/50 MHz Transceiver  Icom IC-7200  Boxed with microphone, instructions and circuit diagrams        | \$999.00 | HF/50MHz TRANSCEIVER  4 extra photos                                |
| 12    | HF-VHF SWR Analyser                                                                                  | \$180.00 |                                                                     |
|       | MFJ-259B With Carry Case and Instruction Manual.                                                     |          | MFJ HF/VHF SWR ANALYZER MODEL MFJ-2698 SWR MPEDANOS  3 extra photos |
| 13    | HF-VHF-UHF Frequency Counter                                                                         | \$99.00  | DOWNED OVERLOW PRODUCT CON SIN SPECIAL                              |
|       | Meteor 1500  Purchased from manufacturer with fitted TXCO. Includes instructions and service manuals |          | 2 extra photos                                                      |
| 14    | HF-VHF Dipmeter                                                                                      | \$40.00  |                                                                     |
|       | Kenwood DM-81 Includes all coils and instructions                                                    |          | DIP METER DIM-B1                                                    |