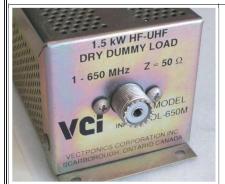

Goods remain the property of the club until fully paid for

| Lot# | Description                                                                                                                 | Estimate | Picture                                                                                                                                                                                                                                                                                                                                                                                                                                                                                                                                                                                                                                                                                                                                                                                                                                                                                                                                                                                                                                                                                                                                                                                                                                                                                                                                                                                                                                                                                                                                                                                                                                                                                                                                                                                                                                                                                                                                                                                                                                                                                                                        |
|------|-----------------------------------------------------------------------------------------------------------------------------|----------|--------------------------------------------------------------------------------------------------------------------------------------------------------------------------------------------------------------------------------------------------------------------------------------------------------------------------------------------------------------------------------------------------------------------------------------------------------------------------------------------------------------------------------------------------------------------------------------------------------------------------------------------------------------------------------------------------------------------------------------------------------------------------------------------------------------------------------------------------------------------------------------------------------------------------------------------------------------------------------------------------------------------------------------------------------------------------------------------------------------------------------------------------------------------------------------------------------------------------------------------------------------------------------------------------------------------------------------------------------------------------------------------------------------------------------------------------------------------------------------------------------------------------------------------------------------------------------------------------------------------------------------------------------------------------------------------------------------------------------------------------------------------------------------------------------------------------------------------------------------------------------------------------------------------------------------------------------------------------------------------------------------------------------------------------------------------------------------------------------------------------------|
| 1    | 1500W HF-UHF Dry Dummy Load                                                                                                 | \$50.00  | VECTRONICS CORPORATION INC.                                                                                                                                                                                                                                                                                                                                                                                                                                                                                                                                                                                                                                                                                                                                                                                                                                                                                                                                                                                                                                                                                                                                                                                                                                                                                                                                                                                                                                                                                                                                                                                                                                                                                                                                                                                                                                                                                                                                                                                                                                                                                                    |
|      | Vectronics DL-650M                                                                                                          |          | UNIFOCATION NC.  UNIFOCATION NC.  UNIFOCATION NC.  OC.  OC.  OC.  OC.  OC.  OC.  OC.                                                                                                                                                                                                                                                                                                                                                                                                                                                                                                                                                                                                                                                                                                                                                                                                                                                                                                                                                                                                                                                                                                                                                                                                                                                                                                                                                                                                                                                                                                                                                                                                                                                                                                                                                                                                                                                                                                                                                                                                                                           |
|      | Maximum power used during tests 100 W SSB.                                                                                  |          | The feed of the control of the contr |
|      | Includes 1 page Instructions                                                                                                |          | Manufacture  - Treatment  - Tre |
|      |                                                                                                                             |          | 2 extra photos                                                                                                                                                                                                                                                                                                                                                                                                                                                                                                                                                                                                                                                                                                                                                                                                                                                                                                                                                                                                                                                                                                                                                                                                                                                                                                                                                                                                                                                                                                                                                                                                                                                                                                                                                                                                                                                                                                                                                                                                                                                                                                                 |
| 2    | Absorption VHF-UHF Wavemeter                                                                                                | \$30.00  |                                                                                                                                                                                                                                                                                                                                                                                                                                                                                                                                                                                                                                                                                                                                                                                                                                                                                                                                                                                                                                                                                                                                                                                                                                                                                                                                                                                                                                                                                                                                                                                                                                                                                                                                                                                                                                                                                                                                                                                                                                                                                                                                |
|      | AKD WA1                                                                                                                     |          | AKD WAI 139,232 250 330,710 OUTER SCALE                                                                                                                                                                                                                                                                                                                                                                                                                                                                                                                                                                                                                                                                                                                                                                                                                                                                                                                                                                                                                                                                                                                                                                                                                                                                                                                                                                                                                                                                                                                                                                                                                                                                                                                                                                                                                                                                                                                                                                                                                                                                                        |
|      | Uses PP3 battery.                                                                                                           |          | WANT UESER 100 IN SCALE                                                                                                                                                                                                                                                                                                                                                                                                                                                                                                                                                                                                                                                                                                                                                                                                                                                                                                                                                                                                                                                                                                                                                                                                                                                                                                                                                                                                                                                                                                                                                                                                                                                                                                                                                                                                                                                                                                                                                                                                                                                                                                        |
|      | Covers 120-200MHz and 195-<br>450MHz.                                                                                       |          | 1 extra photo                                                                                                                                                                                                                                                                                                                                                                                                                                                                                                                                                                                                                                                                                                                                                                                                                                                                                                                                                                                                                                                                                                                                                                                                                                                                                                                                                                                                                                                                                                                                                                                                                                                                                                                                                                                                                                                                                                                                                                                                                                                                                                                  |
|      | Instructions included                                                                                                       |          |                                                                                                                                                                                                                                                                                                                                                                                                                                                                                                                                                                                                                                                                                                                                                                                                                                                                                                                                                                                                                                                                                                                                                                                                                                                                                                                                                                                                                                                                                                                                                                                                                                                                                                                                                                                                                                                                                                                                                                                                                                                                                                                                |
| 3    | RF Connectors                                                                                                               | \$60.00  | 141111111111                                                                                                                                                                                                                                                                                                                                                                                                                                                                                                                                                                                                                                                                                                                                                                                                                                                                                                                                                                                                                                                                                                                                                                                                                                                                                                                                                                                                                                                                                                                                                                                                                                                                                                                                                                                                                                                                                                                                                                                                                                                                                                                   |
|      | Approximately 40 PL259/SO239                                                                                                |          | TOTAL TOTAL                                                                                                                                                                                                                                                                                                                                                                                                                                                                                                                                                                                                                                                                                                                                                                                                                                                                                                                                                                                                                                                                                                                                                                                                                                                                                                                                                                                                                                                                                                                                                                                                                                                                                                                                                                                                                                                                                                                                                                                                                                                                                                                    |
| 4    | Automatic Antenna Tuner Daiwa CNA-<br>1001                                                                                  | \$150.00 | DAIWA AUTOMAT                                                                                                                                                                                                                                                                                                                                                                                                                                                                                                                                                                                                                                                                                                                                                                                                                                                                                                                                                                                                                                                                                                                                                                                                                                                                                                                                                                                                                                                                                                                                                                                                                                                                                                                                                                                                                                                                                                                                                                                                                                                                                                                  |
|      | Includes X-needle power meter and 2-way output antenna switch. Complete with 4 pages of instructions and a circuit diagram. |          | 4 extra photos                                                                                                                                                                                                                                                                                                                                                                                                                                                                                                                                                                                                                                                                                                                                                                                                                                                                                                                                                                                                                                                                                                                                                                                                                                                                                                                                                                                                                                                                                                                                                                                                                                                                                                                                                                                                                                                                                                                                                                                                                                                                                                                 |
| 5    | Brass-Wood Kent Straight Morse Key                                                                                          | \$120.00 |                                                                                                                                                                                                                                                                                                                                                                                                                                                                                                                                                                                                                                                                                                                                                                                                                                                                                                                                                                                                                                                                                                                                                                                                                                                                                                                                                                                                                                                                                                                                                                                                                                                                                                                                                                                                                                                                                                                                                                                                                                                                                                                                |
|      | Made in the UK by Kent Engineering.                                                                                         |          |                                                                                                                                                                                                                                                                                                                                                                                                                                                                                                                                                                                                                                                                                                                                                                                                                                                                                                                                                                                                                                                                                                                                                                                                                                                                                                                                                                                                                                                                                                                                                                                                                                                                                                                                                                                                                                                                                                                                                                                                                                                                                                                                |