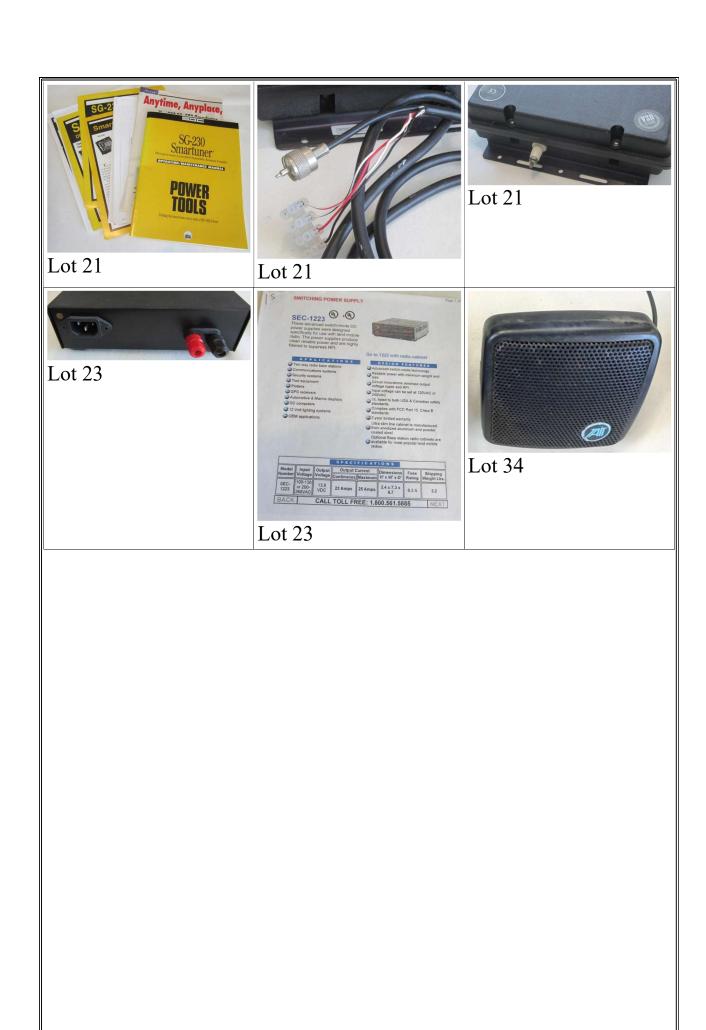

| Lot # | Description                                                                                                                                                   | Estimate | Picture                                                                                                                                                                                                                                                                                                                                                                                                                                                                                                                                                                                                                                                                                                                                                                                                                                                                                                                                                                                                                                                                                                                                                                                                                                                                                                                                                                                                                                                                                                                                                                                                                                                                                                                                                                                                                                                                                                                                                                                                                                                                                                                        |
|-------|---------------------------------------------------------------------------------------------------------------------------------------------------------------|----------|--------------------------------------------------------------------------------------------------------------------------------------------------------------------------------------------------------------------------------------------------------------------------------------------------------------------------------------------------------------------------------------------------------------------------------------------------------------------------------------------------------------------------------------------------------------------------------------------------------------------------------------------------------------------------------------------------------------------------------------------------------------------------------------------------------------------------------------------------------------------------------------------------------------------------------------------------------------------------------------------------------------------------------------------------------------------------------------------------------------------------------------------------------------------------------------------------------------------------------------------------------------------------------------------------------------------------------------------------------------------------------------------------------------------------------------------------------------------------------------------------------------------------------------------------------------------------------------------------------------------------------------------------------------------------------------------------------------------------------------------------------------------------------------------------------------------------------------------------------------------------------------------------------------------------------------------------------------------------------------------------------------------------------------------------------------------------------------------------------------------------------|
| 19    | SGC Auto Smartuner SG-239  As new, never used.  With Instructions.                                                                                            | \$99.00  | 2 extra photos                                                                                                                                                                                                                                                                                                                                                                                                                                                                                                                                                                                                                                                                                                                                                                                                                                                                                                                                                                                                                                                                                                                                                                                                                                                                                                                                                                                                                                                                                                                                                                                                                                                                                                                                                                                                                                                                                                                                                                                                                                                                                                                 |
| 20    | Small Multiband Receiver Yupiteru MVT-7100 Operational state not checked. Probably has the dry capacitor problem. Needs 6AA cells.                            | \$50.00  | The yupiteru MVT-7100  Wide-band receiver  Wid |
| 21    | Smart Auto Antenna Tuner SG-230 (4 Photos) Used for many years in a dry roof space, feeding a long wire up the garden. Worked very well on numerous HF bands. | \$120.00 | 3 extra photos                                                                                                                                                                                                                                                                                                                                                                                                                                                                                                                                                                                                                                                                                                                                                                                                                                                                                                                                                                                                                                                                                                                                                                                                                                                                                                                                                                                                                                                                                                                                                                                                                                                                                                                                                                                                                                                                                                                                                                                                                                                                                                                 |
| 22    | Some Telescopic Antenna Includes Super Rod 2 – which is a 5/8 wave on 2 Metres                                                                                | \$20.00  |                                                                                                                                                                                                                                                                                                                                                                                                                                                                                                                                                                                                                                                                                                                                                                                                                                                                                                                                                                                                                                                                                                                                                                                                                                                                                                                                                                                                                                                                                                                                                                                                                                                                                                                                                                                                                                                                                                                                                                                                                                                                                                                                |