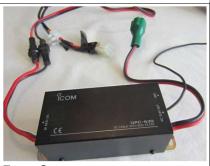

| Lot # | Description                                                                                                                                                                             | Estimate           | Picture                                              |
|-------|-----------------------------------------------------------------------------------------------------------------------------------------------------------------------------------------|--------------------|------------------------------------------------------|
| 6     | Collection of Connectors and Couplers  Stored in a plastic compartment box                                                                                                              | \$60.00            |                                                      |
| 7     | Cross Needle SWR and Power Meter Daiwa CN-103L (3 Photos)  140 – 525 MHz. 200 W maximum. Instructions included.                                                                         | \$50.00            | 2 extra photos                                       |
| 8     | DC Cable with Filter Icom OPC-639  Designed for use with Icom IC706  Bonus 1: Separate Icom old style, to Icom new, converter cable  Bonus 2: Croc clips to Icom new style power cable. | \$30.00            | PCOM  OPC-639  OCABLE WITH EMC PRITER  1 extra photo |
| 9     | Duplexer Comet CF-706  Designed for use with Icom IC706.  A page of instructions included.  HF & VHF X-needle SWR & Power Meter  Daiwa NS-660P  Up to 1.5 KW, includes PEP function.    | \$40.00<br>\$50.00 | 2 extra photos                                       |
|       | With instructions minor damage – 1 needle stuck                                                                                                                                         |                    | 3 extra photos                                       |